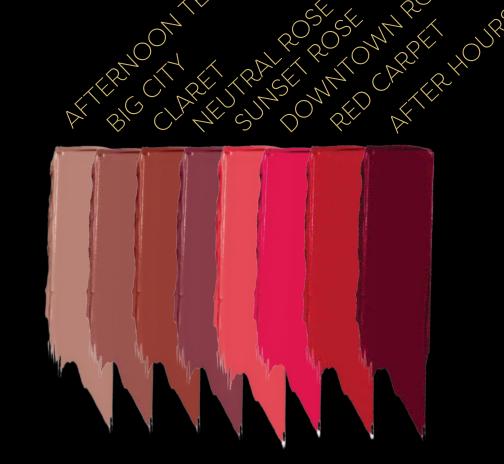

#### **LUX'UP YOUR LIPS**

- MATTE LIP CREAM
- LIPSTICK
- SHEER BALM
- LIP INK
- SPARKLING GLOSS

## LUX'UP YOUR LIPS

**MATTE LIP CREAM** 

THIS IS: Liquid lip matte

WE LOVE: -Matte finish

and transfert

proof

-Care product

(not drying lip)

#### **LIPSTICK**

THIS IS: creamy velvet stick

WE LOVE: -High

pigmented

color

#### **SHEER BALM**

THIS IS: creamy nourishing balm

WE LOVE: -good pay off -not drying lips

#### LIP INK

THIS IS: a pigmented liquid gel

WE LOVE: -it doesn't dry lips

-very light coverage

**SPARKLING GLOSS** 

THIS IS: a light pigmented shimmery liquid

gel

WE LOVE: -its long lasting formula

## LUX'UP YOUR LIPS MATTE LIP CREAM

LIP 001 RGSSW 24-0420

## LUX'UP YOUR LIPS LIPSTICK

LIP 002 RGSSW 24-042p

## LUX'UP YOUR LIPS SHEER BALM

LIP 003 RGSSW 24-042q

## LUX'UP YOUR LIPS LIP INK

LIP 004 RGSSW 24-042r

## LUX'UP YOUR LIPS SPARKLING GLOSS

LIP 005 RGSSW 24-042s