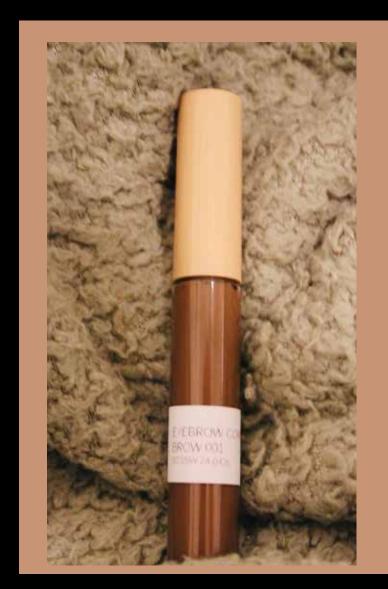

#### **LUX'UP YOUR EYE BROW**

EYE BROW CORRECTOR

BROW 001 RGSSW 24-042n

-Easily blendable with

sparkeling effect

**EYE BROW CORRECTOR** 

THIS IS: creamy pigmented
emulsion
WE LOVE: -its long lasting
-its waterproof
propertise