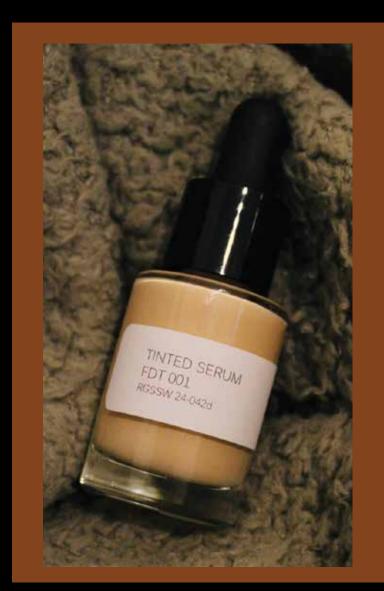

#### **LUX'UP YOUR FOUNDATION**

- TINTED SERUM
- SOFT GLOW SKIN
- AQUA FLUID

## LUX'UP YOUR FOUNDATION

**TINTED SERUM** 

THIS IS: light covering and glow hybrid emulsion fluid
WE LOVE: -a tinted skincare
-the glow thanks to reflective powders and active radiance ingredients.

**SOFT GLOW SKIN** 

## LUX'UP YOUR FOUNDATION TINTED SERUM

FDT 001 RGSSW 24-042d