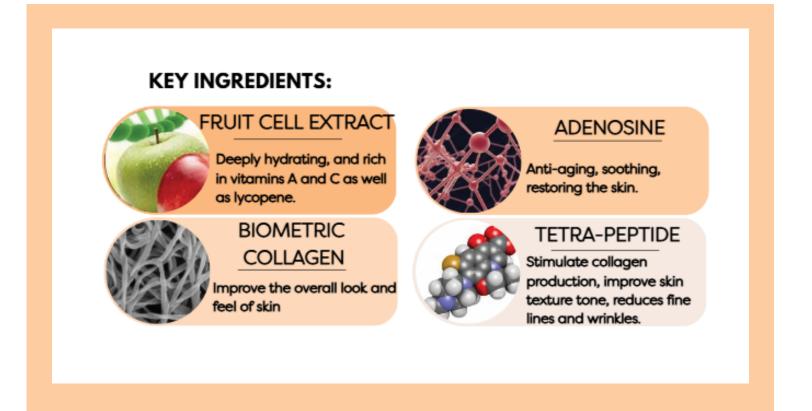

## ACTIVE KEY INGREDIENTS: PLANT COLLAGEN Biomimethic collagen from

Biomimethic collagen from wild plant, boost collagen synthezis, for healthy skin.

HYALURONIC ACID

Moisturizes, anti-wrinckles plumper, gives elasticity to the skin and tone.

PLANT RETINOL

Instant lifting effect, reduce pores, resurface skin microrelief.

#### **KEY INGREDIENTS:**

CARNAUBA WAX

Film-forming properties, protective barrier, gloss and shine.

**PEPTIDES** 

Stimulates the production of collagen and hyaluronic acid.

# ACTIVE KEY INGREDIENTS: PLANT COLLAGEN Biomimethic collagen from wild plant, boost collagen synthezis, for healthy skin. HYALURONIC ACID Moisturizes, anti-wrinckles plumper, gives elasticity to the skin and tone. PLANT RETINOL Instant lifting effect, reduce pores, resurface skin microrelief.