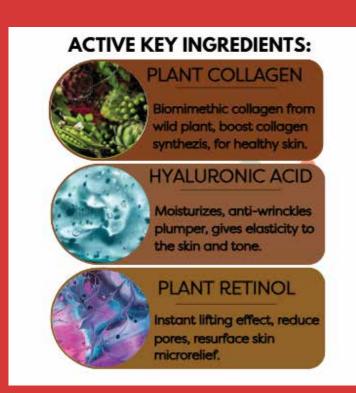

## ACTIVE KEY INGREDIENTS: PLANT COLLAGEN Biomimethic collagen from

Biomimethic collagen from wild plant, boost collagen synthezis, for healthy skin.

HYALURONIC ACID

Moisturizes, anti-wrinckles plumper, gives elasticity to the skin and tone.

PLANT RETINOL

Instant lifting effect, reduce pores, resurface skin microrelief.

# ACTIVE KEY INGREDIENTS: PLANT COLLAGEN Biomimethic collagen from wild plant, boost collagen synthezis, for healthy skin. HYALURONIC ACID Moisturizes, anti-wrinckles plumper, gives elasticity to the skin and tone. PLANT RETINOL Instant lifting effect, reduce pores, resurface skin microrelief.