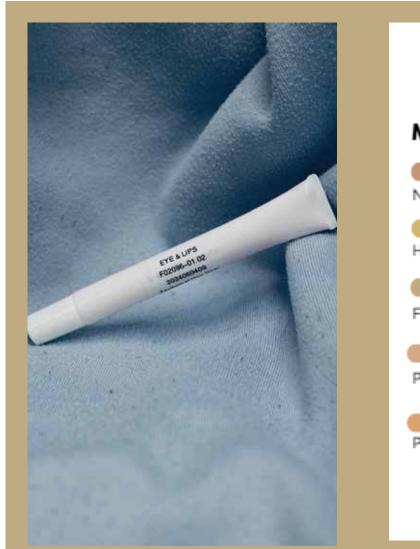

# LUX'UP YOUR PLUMP

EYE & LIPS LIFTING CREAM

THIS IS: multi corrective cushion cream

WE LOVE: its skin firming and bouncy effect

FIRMING SERUM

THIS IS: A lightweight serum

WE LOVE: easily absorbed serum with pool of actives complex

#### **LUX'UP YOUR PLUMP**

EYE & LIPS LIFTING CREAM

F01917-01.06