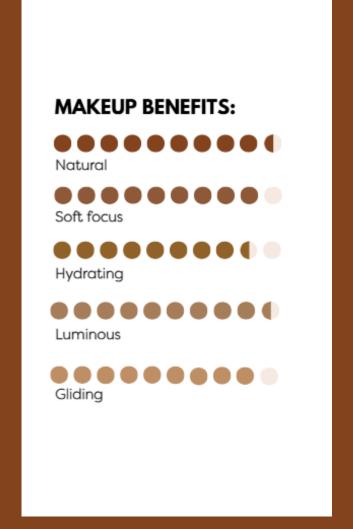

## LUX'UP YOUR FOUNDATION

**TINTED SERUM** 

THIS IS: light covering and glow hybrid emulsion fluid
WE LOVE: -a tinted skincare
-the glow thanks to reflective powders and active radiance ingredients.

**SOFT GLOW SKIN** 

THIS IS: light luminous pigmented emulsion WE LOVE: its radiant boosting effect.

**AQUA FLUID** 

THIS IS: light watery feel
emulsion
WE LOVE: -emulsifying clay
-its watery and quick
break gel texture