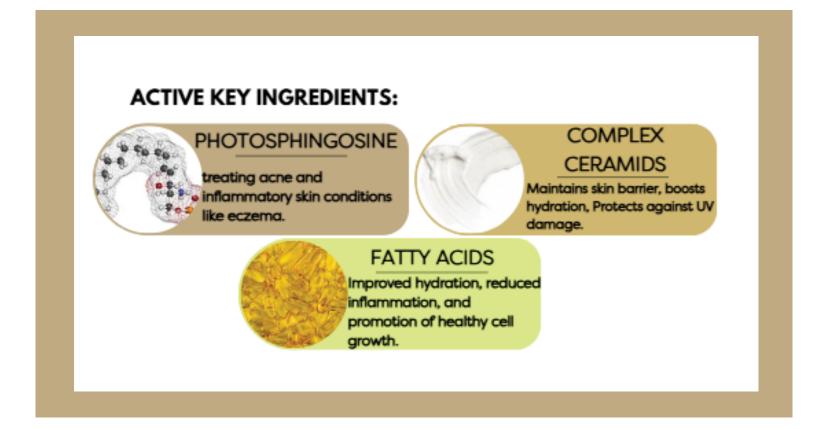

## LUX'UP YOUR CLEAN

FOAMING CLEANSER CREAM

THIS IS: A transforming gel-to-oil

cleanser

WE LOVE: Delicate on all skin types

and leaving skin hydrated