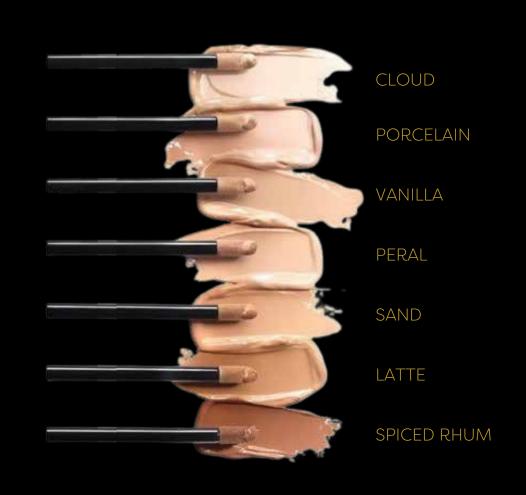

#### **LUX'UP YOUR FOUNDATION**

- TINTED SERUM
- SOFT GLOW SKIN
- AQUA FLUID

## LUX'UP YOUR FOUNDATION

**TINTED SERUM** 

THIS IS: light covering and glow hybrid emulsion fluid
WE LOVE: -a tinted skincare
-the glow thanks to reflective powders and active radiance ingredients.

**SOFT GLOW SKIN** 

THIS IS: light luminous pigmented emulsion WE LOVE: its radiant boosting effect.

**AQUA FLUID** 

THIS IS: light watery feel
emulsion
WE LOVE: -emulsifying clay
-its watery and quick
break gel texture