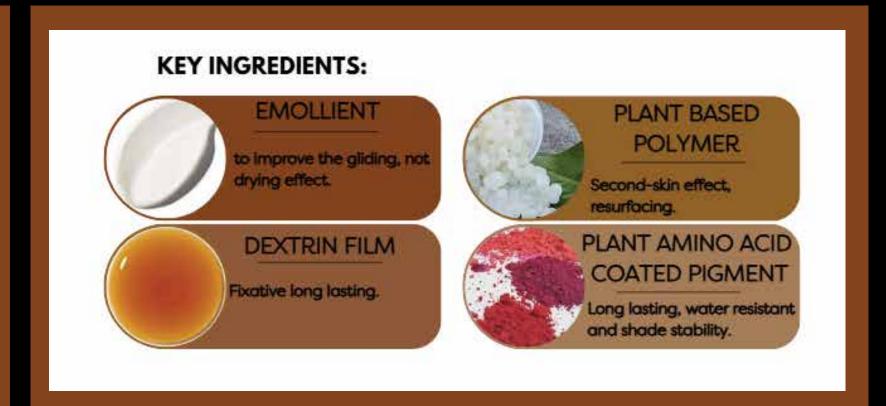

## LUX'UP YOUR FOUNDATION

**TINTED SERUM** 

THIS IS: light covering and glow hybrid emulsion fluid
WE LOVE: -a tinted skincare
-the glow thanks to reflective powders and active radiance ingredients.

**SOFT GLOW SKIN** 

THIS IS: light luminous pigmented emulsion WE LOVE: its radiant boosting effect.

**AQUA FLUID** 

THIS IS: light watery feel
emulsion
WE LOVE: -emulsifying clay
-its watery and quick
break gel texture