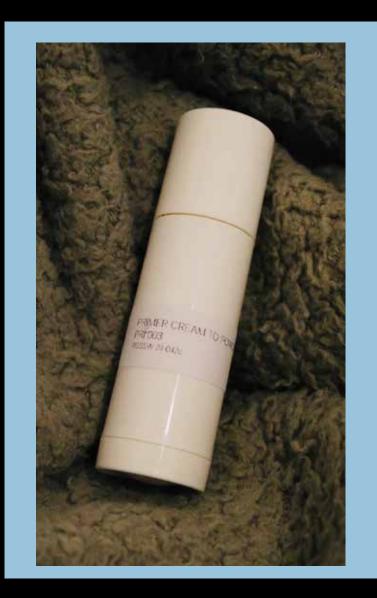

#### LUX'UP YOUR PRIMER CREAM TO POWDER

PRI 003 RGSSW 24-042c

silicone

-silica and bamboo for a super soft matte effect

**CREAM TO POWDER** 

THIS IS: smoothing filler powdery cream

WE LOVE: -ultra-comfortable

-a non-drying powder