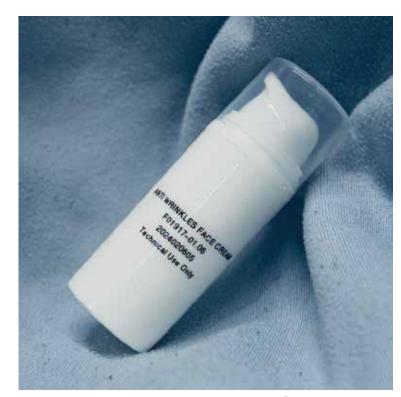

## LUX'UP YOUR FLAWLESS

ANTI-WRINKLE CREAM

THIS IS: ultrafine soft matte loose

powder

WE LOVE: -its softness

-silica and bamboo

HYDRATING FACE CREAM

THIS IS: Light weight active cream

#### **LUX'UP YOUR FLAWLESS**

**ANTI-WRINKLE CREAM** 

F01917-01.06