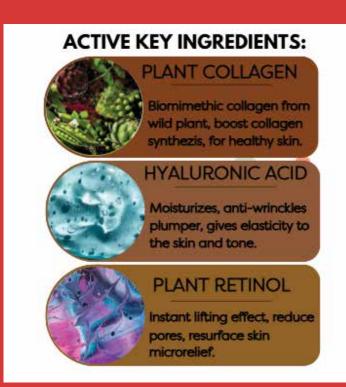

## ACTIVE KEY INGREDIENTS: PLANT COLLAGEN Biomimethic collagen from

Biomimethic collagen from wild plant, boost collagen synthezis, for healthy skin.

HYALURONIC ACID

Moisturizes, anti-wrinckles plumper, gives elasticity to the skin and tone.

PLANT RETINOL

Instant lifting effect, reduce pores, resurface skin microrelief.