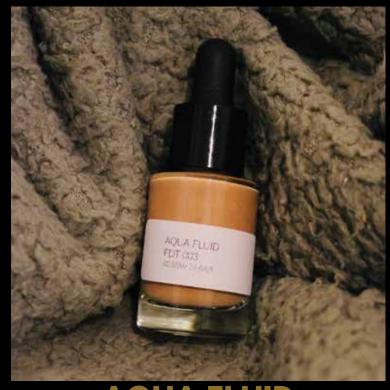

#### **LUX'UP YOUR FOUNDATION**

- TINTED SERUM
- SOFT GLOW SKIN
- AQUA FLUID

#### LUX'UP YOUR FOUNDATION AQUA FLUID

FDT 003 RGSSW 24-042f