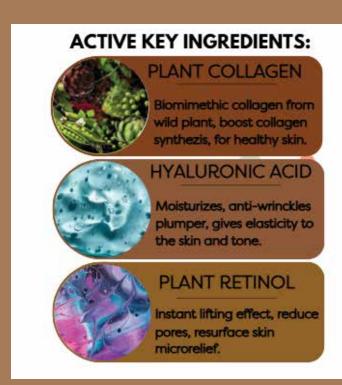

## ACTIVE KEY INGREDIENTS: PLANT COLLAGEN Biomimethic collagen from

Biomimethic collagen from wild plant, boost collagen synthezis, for healthy skin.

HYALURONIC ACID

Moisturizes, anti-wrinckles plumper, gives elasticity to the skin and tone.

PLANT RETINOL

Instant lifting effect, reduce pores, resurface skin microrelief.