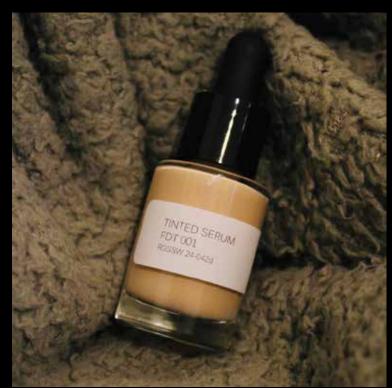

## LUX'UP YOUR FOUNDATION

**TINTED SERUM** 

THIS IS: light covering and glow hybrid emulsion fluid
WE LOVE: -a tinted skincare
-the glow thanks to reflective powders and active radiance ingredients.

**SOFT GLOW SKIN** 

## LUX'UP YOUR FOUNDATION TINTED SERUM

FDT 001 RGSSW 24-042d