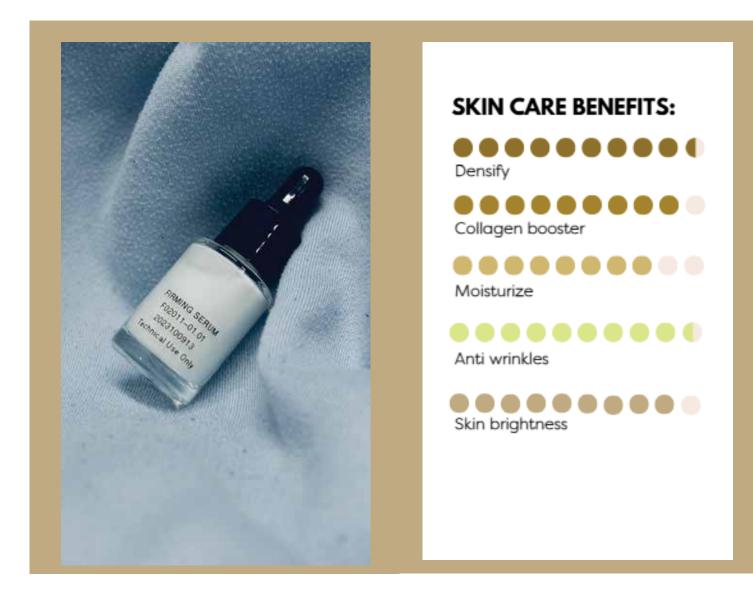

# LUX'UP YOUR PLUMP

EYE & LIPS LIFTING CREAM

THIS IS: multi corrective cushion cream

WE LOVE: its skin firming and bouncy effect

FIRMING SERUM

THIS IS: A lightweight serum

WE LOVE: easily absorbed serum with pool of actives complex

#### **LUX'UP YOUR PLUMP**

EYE & LIPS LIFTING CREAM

F01917-01.06

#### LUX'UP YOUR PLUMP FIRMING SERUM

F02011-01.01