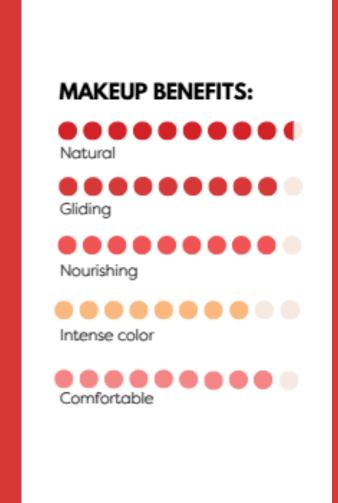

#### **LIPSTICK**

THIS IS: creamy velvet stick

WE LOVE: -High

pigmented

color