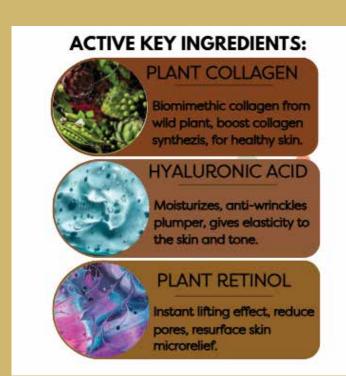

## ACTIVE KEY INGREDIENTS: PLANT COLLAGEN Biomimethic collagen from

Biomimethic collagen from wild plant, boost collagen synthezis, for healthy skin.

HYALURONIC ACID

Moisturizes, anti-wrinckles plumper, gives elasticity to the skin and tone.

PLANT RETINOL

Instant lifting effect, reduce pores, resurface skin microrelief.

# ACTIVE KEY INGREDIENTS: PLANT COLLAGEN Biomimethic collagen from wild plant, boost collagen synthezis, for healthy skin. HYALURONIC ACID Moisturizes, anti-wrinckles plumper, gives elasticity to the skin and tone. PLANT RETINOL Instant lifting effect, reduce pores, resurface skin microrelief.