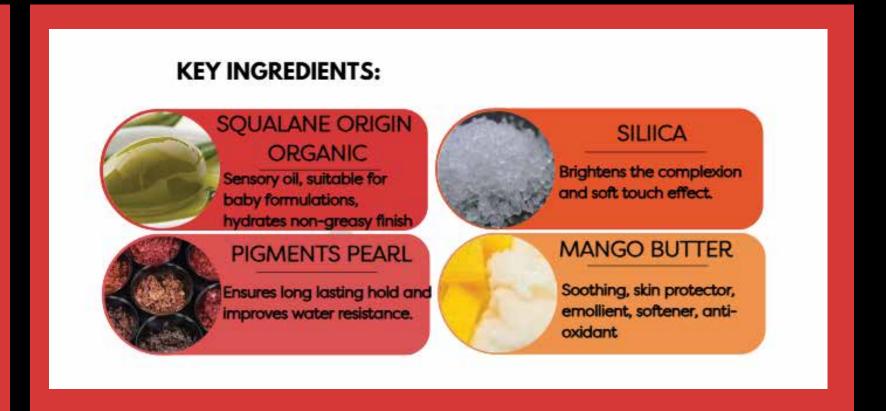

#### **ACTIVE KEY INGREDIENTS:** PRICKLY PEAR SUGAR ORIGIN **EXTRACT** BETAINE Reducing appearances of dark offering hydration, softness and potentially an spots, hyperpigmentation improvement in skin tone. uneven skin tone. **SQUALANE** Calms inflammation, supports the outer skin barrier, and works well with actives like retinol.