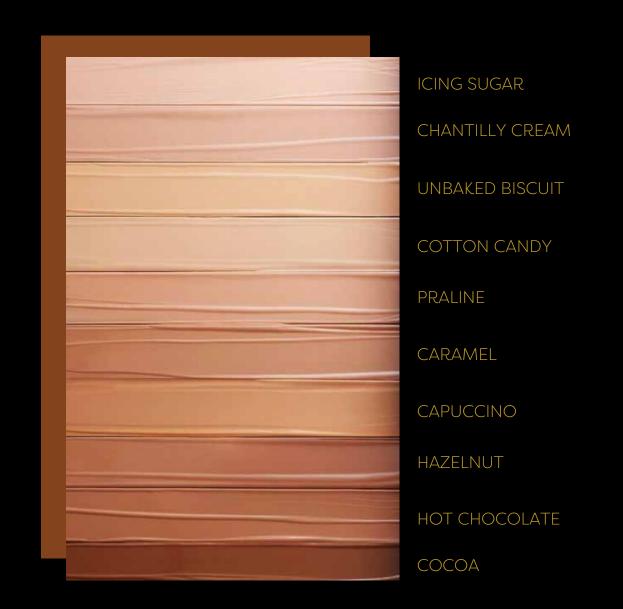

#### **LUX'UP YOUR FOUNDATION**

- TINTED SERUM
- SOFT GLOW SKIN
- AQUA FLUID

## LUX'UP YOUR FOUNDATION

**TINTED SERUM** 

THIS IS: light covering and glow hybrid emulsion fluid
WE LOVE: -a tinted skincare
-the glow thanks to reflective powders and active radiance ingredients.

**SOFT GLOW SKIN** 

THIS IS: light luminous pigmented emulsion WE LOVE: its radiant boosting effect.

**AQUA FLUID** 

THIS IS: light watery feel
emulsion
WE LOVE: -emulsifying clay
-its watery and quick
break gel texture