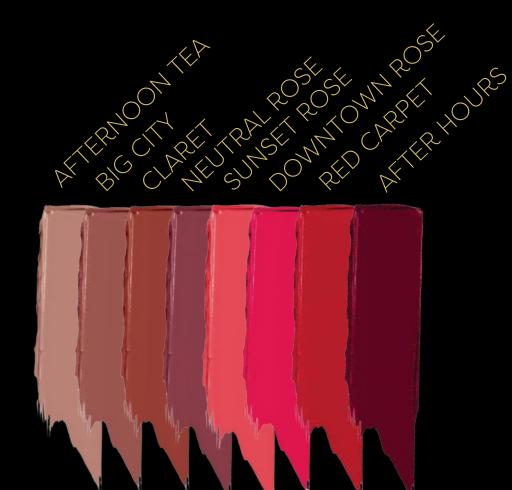

#### **LUX'UP YOUR LIPS**

- MATTE LIP CREAM
- LIPSTICK
- SHEER BALM
- LIP INK
- SPARKLING GLOSS

## LUX'UP YOUR LIPS

**MATTE LIP CREAM** 

THIS IS: Liquid lip matte

WE LOVE: -Matte finish

and transfert

proof

-Care product

(not drying lip)

#### **LIPSTICK**

THIS IS: creamy velvet stick

WE LOVE: -High

pigmented

color

#### **SHEER BALM**

THIS IS: creamy nourishing balm

WE LOVE: -good pay off -not drying lips

#### LIP INK

THIS IS: a pigmented liquid gel

WE LOVE: -it doesn't dry lips

-very light coverage

**SPARKLING GLOSS** 

THIS IS: a light pigmented shimmery liquid

gel

WE LOVE: -its long lasting formula

## LUX'UP YOUR LIPS MATTE LIP CREAM

LIP 001 RGSSW 24-0420

## LUX'UP YOUR LIPS LIPSTICK

LIP 002 RGSSW 24-042p

## LUX'UP YOUR LIPS SHEER BALM

LIP 003 RGSSW 24-042q

## LUX'UP YOUR LIPS LIP INK

LIP 004 RGSSW 24-042r

## LUX'UP YOUR LIPS SPARKLING GLOSS

LIP 005 RGSSW 24-042s