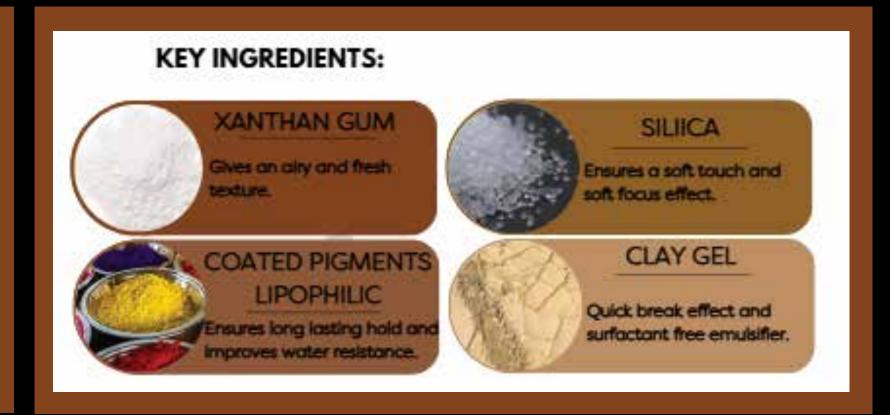

THIS IS: light luminous pigmented emulsion WE LOVE: its radiant boosting effect.

**AQUA FLUID** 

THIS IS: light watery feel
emulsion
WE LOVE: -emulsifying clay
-its watery and quick
break gel texture

#### LUX'UP YOUR FOUNDATION AQUA FLUID

FDT 003 RGSSW 24-042f