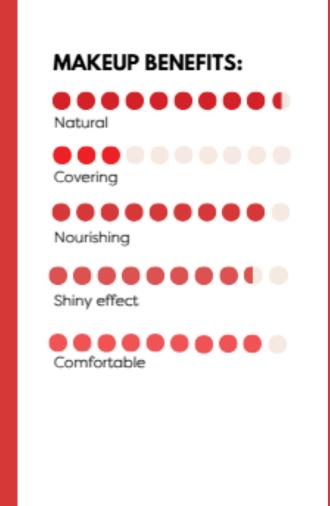

#### MAKEUP FORMULA

#### **LUX'UP YOUR LIPS**

- MATTE LIP CREAM
- LIPSTICK
- SHEER BALM
- LIP INK
- SPARKLING GLOSS

## LUX'UP YOUR LIPS

**MATTE LIP CREAM** 

THIS IS: Liquid lip matte

WE LOVE: -Matte finish

and transfert

proof

-Care product

(not drying lip)

#### **LIPSTICK**

THIS IS: creamy velvet stick

WE LOVE: -High

pigmented

color

#### **SHEER BALM**

THIS IS: creamy nourishing balm

WE LOVE: -good pay off -not drying lips

#### LIP INK

THIS IS: a pigmented liquid gel

WE LOVE: -it doesn't dry lips

-very light coverage

**SPARKLING GLOSS** 

THIS IS: a light pigmented shimmery liquid

gel

WE LOVE: -its long lasting formula