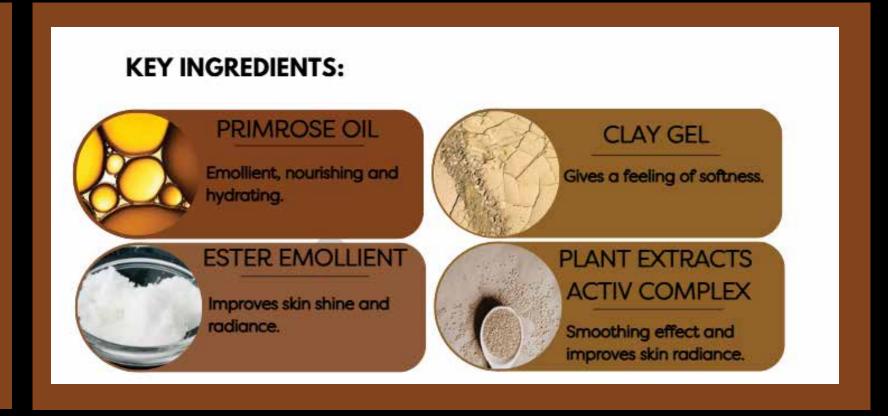

## ACTIVE KEY INGREDIENTS: PLANT COLLAGEN Biomimethic collagen from

Biomimethic collagen from wild plant, boost collagen synthezis, for healthy skin.

HYALURONIC ACID

Moisturizes, anti-wrinckles plumper, gives elasticity to the skin and tone.

PLANT RETINOL

Instant lifting effect, reduce pores, resurface skin microrelief.

#### **KEY INGREDIENTS:**

CARNAUBA WAX

Film-forming properties, protective barrier, gloss and shine.

**PEPTIDES** 

Stimulates the production of collagen and hyaluronic acid.