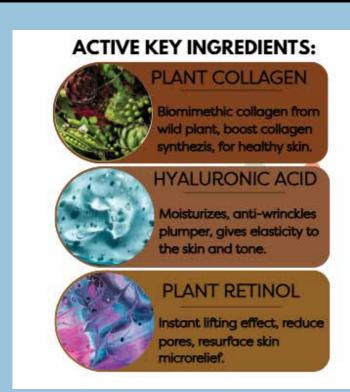

## ACTIVE KEY INGREDIENTS: PLANT COLLAGEN Biomimethic collagen from

Biomimethic collagen from wild plant, boost collagen synthezis, for healthy skin.

HYALURONIC ACID

Moisturizes, anti-wrinckles plumper, gives elasticity to the skin and tone.

PLANT RETINOL

Instant lifting effect, reduce pores, resurface skin microrelief.

# ACTIVE KEY INGREDIENTS: PLANT COLLAGEN Biomimethic collagen from wild plant, boost collagen synthezis, for healthy skin. HYALURONIC ACID Moisturizes, anti-wrinckles plumper, gives elasticity to the skin and tone. PLANT RETINOL Instant lifting effect, reduce pores, resurface skin microrelief.