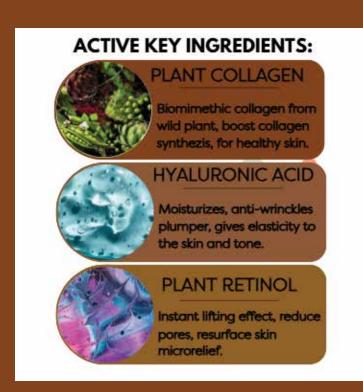

## ACTIVE KEY INGREDIENTS: PLANT COLLAGEN Biomimethic collagen from

Biomimethic collagen from wild plant, boost collagen synthezis, for healthy skin.

HYALURONIC ACID

Moisturizes, anti-wrinckles plumper, gives elasticity to the skin and tone.

PLANT RETINOL

Instant lifting effect, reduce pores, resurface skin microrelief.

# ACTIVE KEY INGREDIENTS: PLANT COLLAGEN Biomimethic collagen from wild plant, boost collagen synthezis, for healthy skin. HYALURONIC ACID Moisturizes, anti-wrinckles plumper, gives elasticity to the skin and tone. PLANT RETINOL Instant lifting effect, reduce pores, resurface skin microrelief.