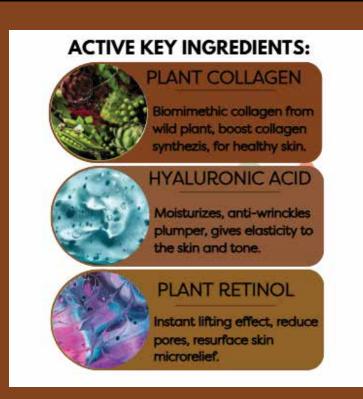

## ACTIVE KEY INGREDIENTS: PLANT COLLAGEN Biomimethic collagen from

Biomimethic collagen from wild plant, boost collagen synthezis, for healthy skin.

HYALURONIC ACID

Moisturizes, anti-wrinckles plumper, gives elasticity to the skin and tone.

PLANT RETINOL

Instant lifting effect, reduce pores, resurface skin microrelief.