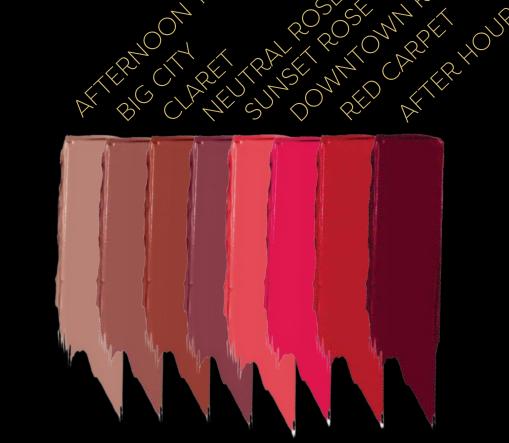

## LUX'UP YOUR LIPS MATTE LIP CREAM

LIP 001 RGSSW 24-0420

## LUX'UP YOUR LIPS LIPSTICK

LIP 002 RGSSW 24-042p

## LUX'UP YOUR LIPS SHEER BALM

LIP 003 RGSSW 24-042q

## LUX'UP YOUR LIPS LIP INK

LIP 004 RGSSW 24-042r

## LUX'UP YOUR LIPS SPARKLING GLOSS

LIP 005 RGSSW 24-042s