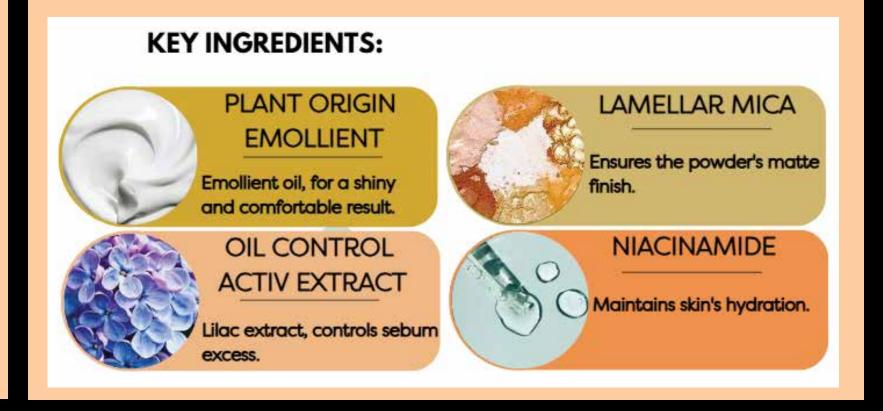

#### **KEY INGREDIENTS:**

CARNAUBA WAX

Film-forming properties, protective barrier, gloss and shine.

**PEPTIDES** 

Stimulates the production of collagen and hyaluronic acid.