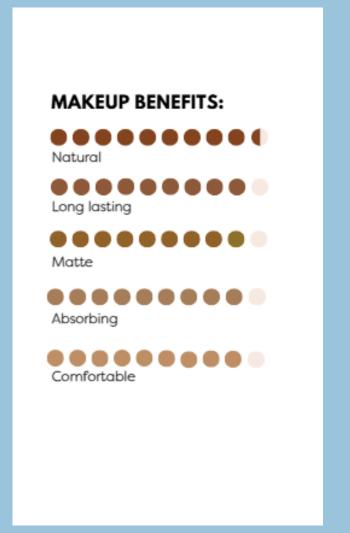

#### MAKEUP FORMULA

#### **LUX'UP YOUR PRIMER**

- PRIMER GLOWY
- PRIMER MAT
- PORE MINIMIZER

#### **LUX'UP YOUR FOUNDATION**

- TINTED SERUM
- SOFT GLOW SKIN
- AQUA FLUID

#### LUX'UP YOUR CONTOURING

- NEW SKIN CONCEALER
- LIQUID BLUSH
- STICK BLUSH
- CLOUDY BLUSH CREAM
- JELLY HIGHLIGHTER

#### **LUX'UP YOUR EYES**

- MASCARA
- CREAM EYESHADOW
- EYE BROW CORRECTOR

#### **LUX'UP YOUR LIPS**

- MATTE LIP CREAM
- LIPSTICK
- SHEER BALM
- LIP INK
- SPARKLING GLOSS

#### **LUX'UP YOUR POWDER**

- MATTE LOOSE POWDER
- LUMINOUS LOOSE POWDER