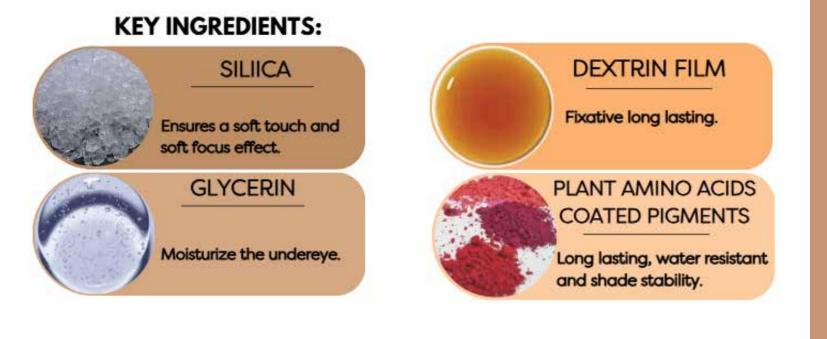

#### **KEY INGREDIENTS:**

CARNAUBA WAX

Film-forming properties, protective barrier, gloss and shine.

**PEPTIDES** 

Stimulates the production of collagen and hyaluronic acid.