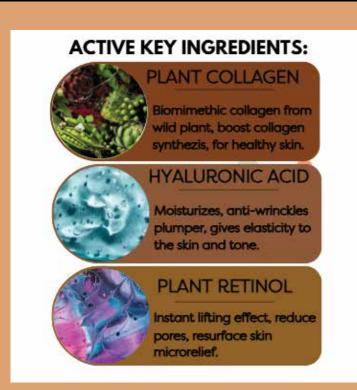

## ACTIVE KEY INGREDIENTS: PLANT COLLAGEN Biomimethic collagen from

Biomimethic collagen from wild plant, boost collagen synthezis, for healthy skin.

HYALURONIC ACID

Moisturizes, anti-wrinckles plumper, gives elasticity to the skin and tone.

PLANT RETINOL

Instant lifting effect, reduce pores, resurface skin microrelief.