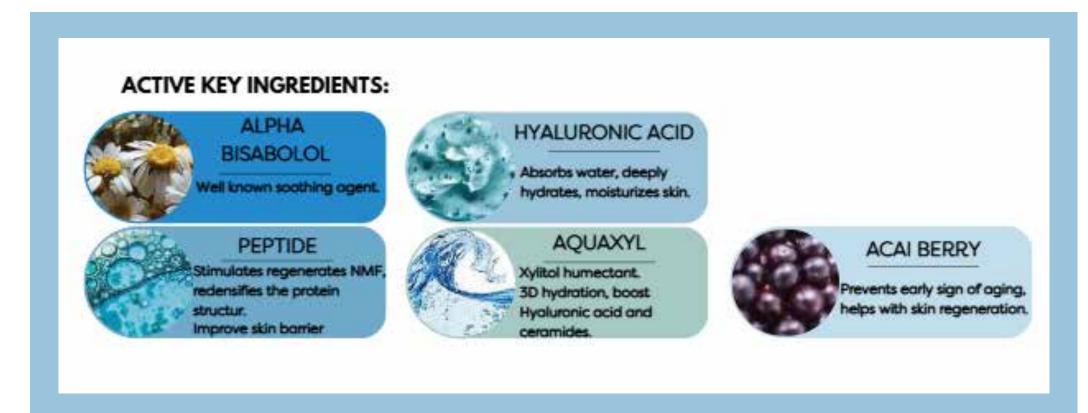

#### **ACTIVE KEY INGREDIENTS: GREEN TEA OIL** IRIS EXTRACT Smoothes fine lines, Decreases oil production activates the exfoliation and sebum, antiprocess, revitalizes and inflammatory. hydrates. **AVOCADO OIL** PEPTIDE Stimulates regenerates NMF Contains vitamin E, reduces redensifies the protein the signs of aging, protects structur. from UV. Improves skin barrier.