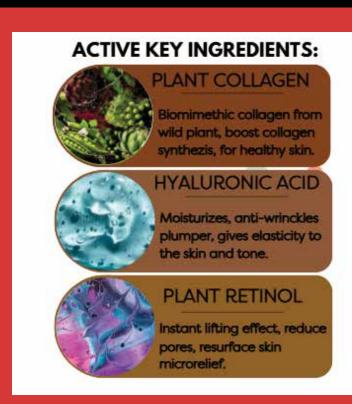

## ACTIVE KEY INGREDIENTS: PLANT COLLAGEN Biomimethic collagen from

Biomimethic collagen from wild plant, boost collagen synthezis, for healthy skin.

HYALURONIC ACID

Moisturizes, anti-wrinckles plumper, gives elasticity to the skin and tone.

PLANT RETINOL

Instant lifting effect, reduce pores, resurface skin microrelief.

# ACTIVE KEY INGREDIENTS: PLANT COLLAGEN Biomimethic collagen from wild plant, boost collagen synthezis, for healthy skin. HYALURONIC ACID Moisturizes, anti-wrinckles plumper, gives elasticity to the skin and tone. PLANT RETINOL Instant lifting effect, reduce pores, resurface skin microrelief.