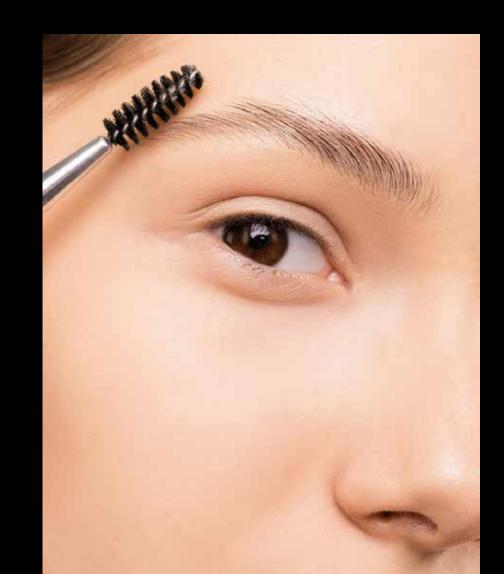

#### **LUX'UP YOUR EYES**

- MASCARA
- CREAM EYESHADOW
- EYE BROW CORRECTOR

## LUX'UP YOUR EYES

**MASCARA** 

THIS IS: intense black fluid

WE LOVE: -thickness of eyelashes
-the volume effect with
the specific brush

**CREAM EYESHADOW** 

THIS IS: Pearly cloudy cream

WE LOVE: -ultra emollient texture

-Easily blendable with

sparkeling effect

**EYE BROW CORRECTOR** 

THIS IS: creamy pigmented
emulsion
WE LOVE: -its long lasting
-its waterproof
propertise