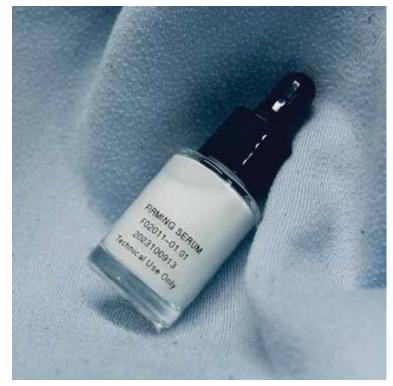

# LUX'UP YOUR PLUMP

EYE & LIPS LIFTING CREAM

THIS IS: multi corrective cushion cream

WE LOVE: its skin firming and bouncy effect

FIRMING SERUM

THIS IS: A lightweight serum

WE LOVE: easily absorbed serum with pool of actives complex

#### **LUX'UP YOUR PLUMP**

EYE & LIPS LIFTING CREAM

F01917-01.06

#### LUX'UP YOUR PLUMP FIRMING SERUM

F02011-01.01