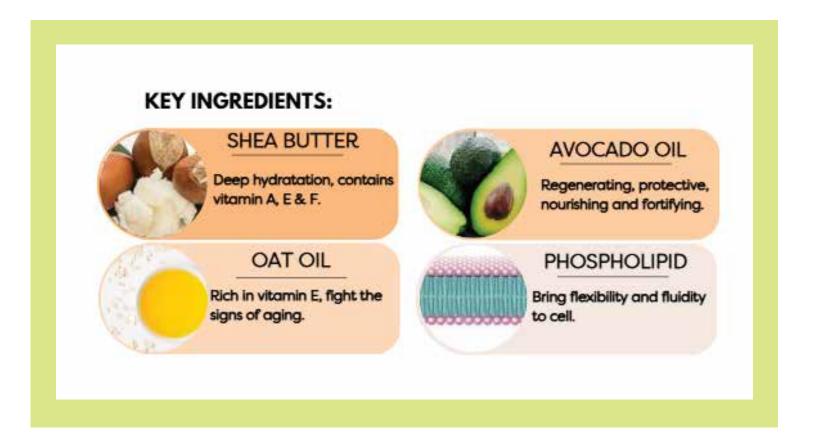

#### **ACTIVE KEY INGREDIENTS: GREEN TEA OIL** IRIS EXTRACT Smoothes fine lines, Decreases oil production activates the exfoliation and sebum, antiprocess, revitalizes and inflammatory. hydrates. **AVOCADO OIL** PEPTIDE Stimulates regenerates NMF Contains vitamin E, reduces redensifies the protein the signs of aging, protects structur. from UV. Improves skin barrier.