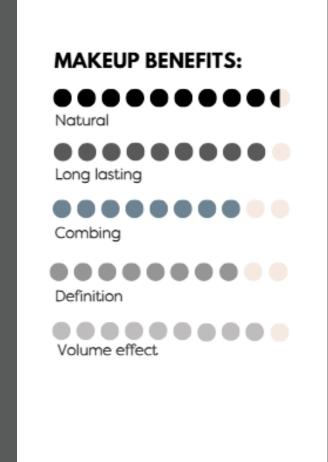

## LUX'UP YOUR EYES

**MASCARA** 

THIS IS: intense black fluid

WE LOVE: -thickness of eyelashes
-the volume effect with
the specific brush

**CREAM EYESHADOW** 

THIS IS: Pearly cloudy cream

WE LOVE: -ultra emollient texture