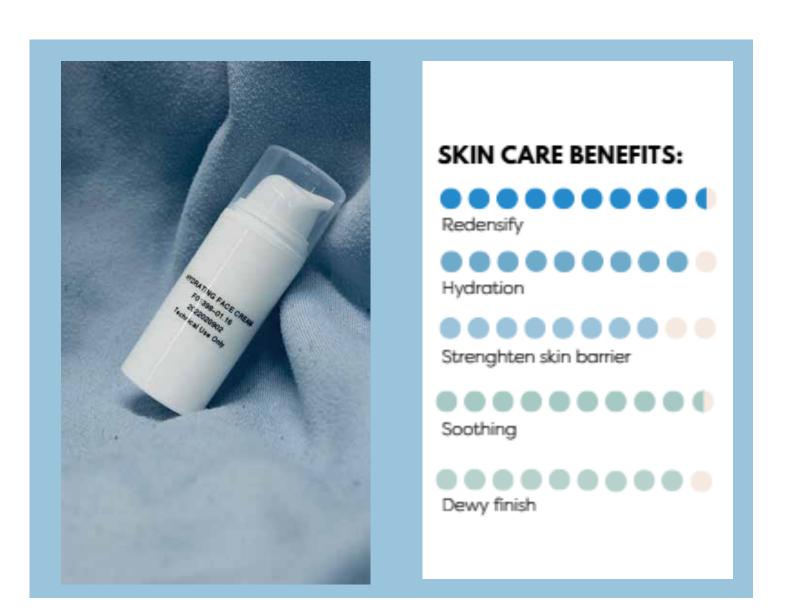

## LUX'UP YOUR FLAWLESS

ANTI-WRINKLE CREAM

THIS IS: ultrafine soft matte loose

powder

WE LOVE: -its softness

-silica and bamboo

HYDRATING FACE CREAM

THIS IS: Light weight active cream

emulsion

WE LOVE: -multi benefits
-soft texture

## LUX'UP YOUR FLAWLESS HYDRATING FACE CREAM

F01917-01.06