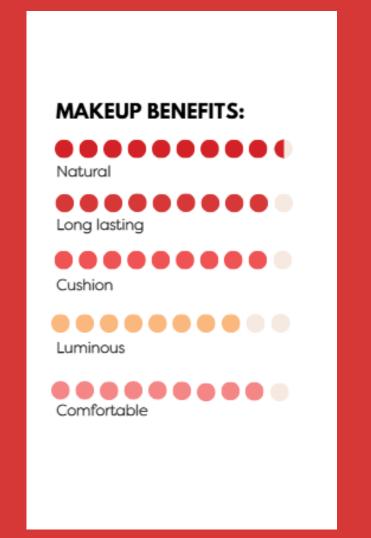

## LUX'UP YOUR CONTOURING

**2ND SKIN CONCEALER** 

THIS IS: smoothing fluid
emulsion concealer
WE LOVE: -its crazy soft touch
-its unified blur

**LIQUID BLUSH** 

THIS IS: nude blush fluid emulsion
WE LOVE: -its long lasting formula
-its natural glow