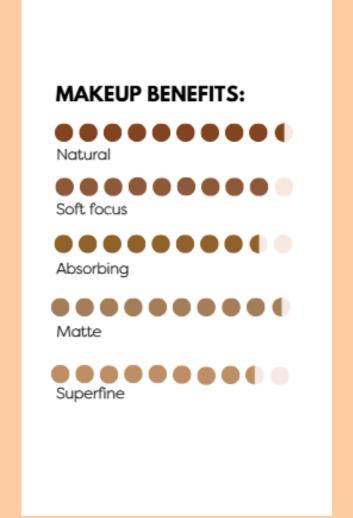

#### MAKEUP FORMULA

#### **LUX'UP YOUR PRIMER**

- PRIMER GLOWY
- PRIMER MAT
- PORE MINIMIZER

#### **LUX'UP YOUR FOUNDATION**

- TINTED SERUM
- SOFT GLOW SKIN
- AQUA FLUID

#### LUX'UP YOUR CONTOURING

- NEW SKIN CONCEALER
- LIQUID BLUSH
- STICK BLUSH
- CLOUDY BLUSH CREAM
- JELLY HIGHLIGHTER

#### **LUX'UP YOUR EYES**

- MASCARA
- CREAM EYESHADOW
- EYE BROW CORRECTOR

#### **LUX'UP YOUR LIPS**

- MATTE LIP CREAM
- LIPSTICK
- SHEER BALM
- LIP INK
- SPARKLING GLOSS

#### **LUX'UP YOUR POWDER**

- MATTE LOOSE POWDER
- LUMINOUS LOOSE POWDER