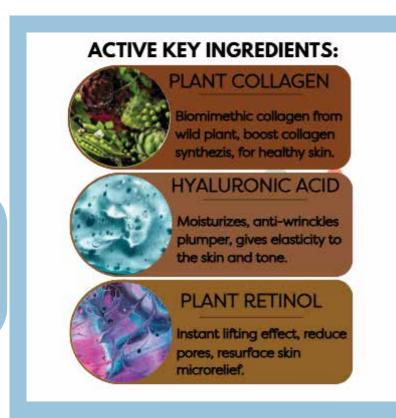

## ACTIVE KEY INGREDIENTS: PLANT COLLAGEN Biomimethic collagen from

Biomimethic collagen from wild plant, boost collagen synthezis, for healthy skin.

HYALURONIC ACID

Moisturizes, anti-wrinckles plumper, gives elasticity to the skin and tone.

PLANT RETINOL

Instant lifting effect, reduce pores, resurface skin microrelief.