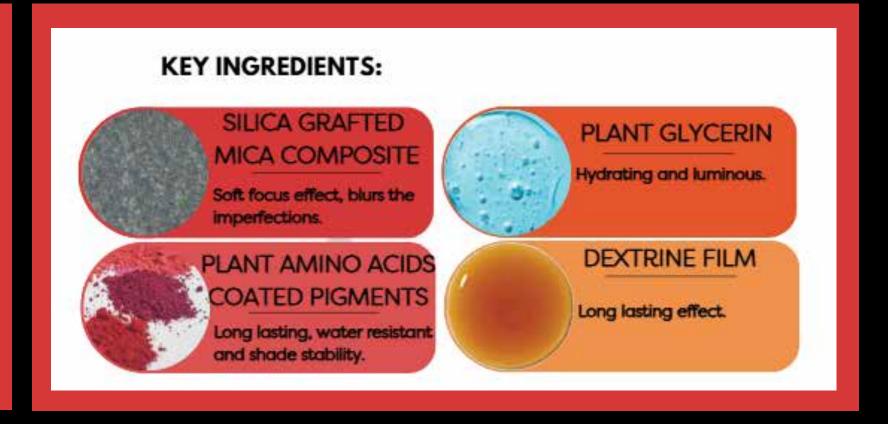

## LUX'UP YOUR CONTOURING

**2ND SKIN CONCEALER** 

THIS IS: smoothing fluid
emulsion concealer
WE LOVE: -its crazy soft touch
-its unified blur

**LIQUID BLUSH** 

THIS IS: nude blush fluid emulsion
WE LOVE: -its long lasting formula
-its natural glow