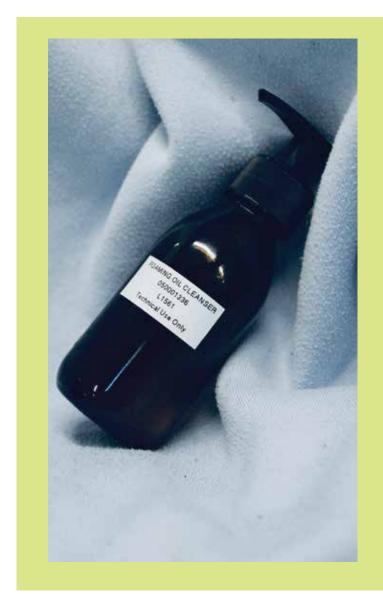

## LUX'UP YOUR CLEAN

FOAMING CLEANSER CREAM

THIS IS: A transforming gel-to-oil

cleanser

WE LOVE: Delicate on all skin types

and leaving skin hydrated

### LUX'UP YOUR CLEAN FOAMING CLEANSER CREAM

F01788/050001336