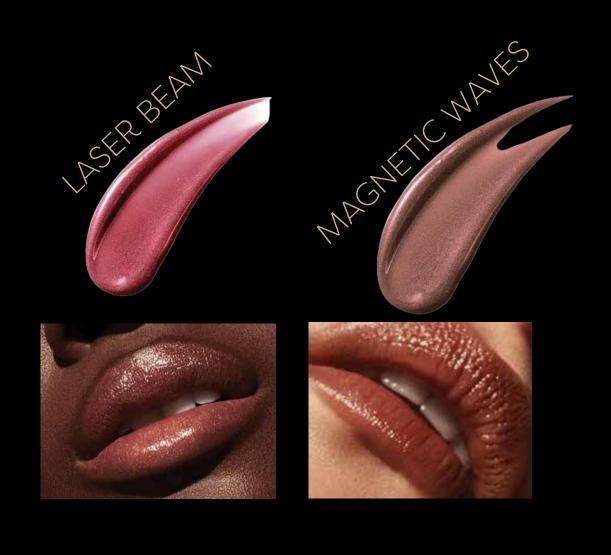

#### **LUX'UP YOUR LIPS**

- MATTE LIP CREAM
- LIPSTICK
- SHEER BALM
- LIP INK
- SPARKLING GLOSS

## LUX'UP YOUR LIPS

**MATTE LIP CREAM** 

THIS IS: Liquid lip matte

WE LOVE: -Matte finish

and transfert

proof

-Care product

(not drying lip)

#### **LIPSTICK**

THIS IS: creamy velvet stick

WE LOVE: -High

pigmented

color

#### **SHEER BALM**

THIS IS: creamy nourishing balm

WE LOVE: -good pay off -not drying lips

#### LIP INK

THIS IS: a pigmented liquid gel

WE LOVE: -it doesn't dry lips

-very light coverage

**SPARKLING GLOSS** 

THIS IS: a light pigmented shimmery liquid

gel

WE LOVE: -its long lasting formula

-its natural glow