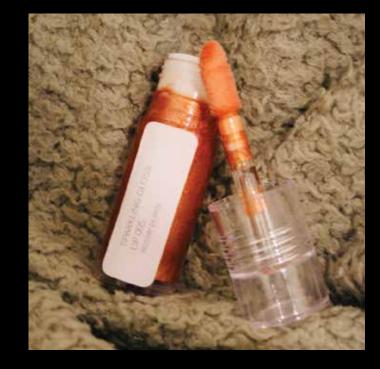

#### LIP INK

THIS IS: a pigmented liquid gel

WE LOVE: -it doesn't dry lips

-very light coverage

**SPARKLING GLOSS** 

THIS IS: a light pigmented shimmery liquid

gel

WE LOVE: -its long lasting formula

## LUX'UP YOUR LIPS SPARKLING GLOSS

LIP 005 RGSSW 24-042s