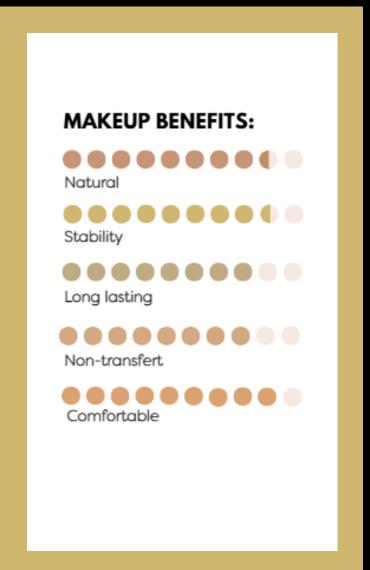

#### MAKEUP FORMULA

#### **LUX'UP YOUR PRIMER**

- PRIMER GLOWY
- PRIMER MAT
- PORE MINIMIZER

#### **LUX'UP YOUR FOUNDATION**

- TINTED SERUM
- SOFT GLOW SKIN
- AQUA FLUID

#### LUX'UP YOUR CONTOURING

- NEW SKIN CONCEALER
- LIQUID BLUSH
- STICK BLUSH
- CLOUDY BLUSH CREAM
- JELLY HIGHLIGHTER

#### **LUX'UP YOUR EYES**

- MASCARA
- CREAM EYESHADOW
- EYE BROW CORRECTOR

#### **LUX'UP YOUR LIPS**

- MATTE LIP CREAM
- LIPSTICK
- SHEER BALM
- LIP INK
- SPARKLING GLOSS

#### **LUX'UP YOUR POWDER**

- MATTE LOOSE POWDER
- LUMINOUS LOOSE POWDER