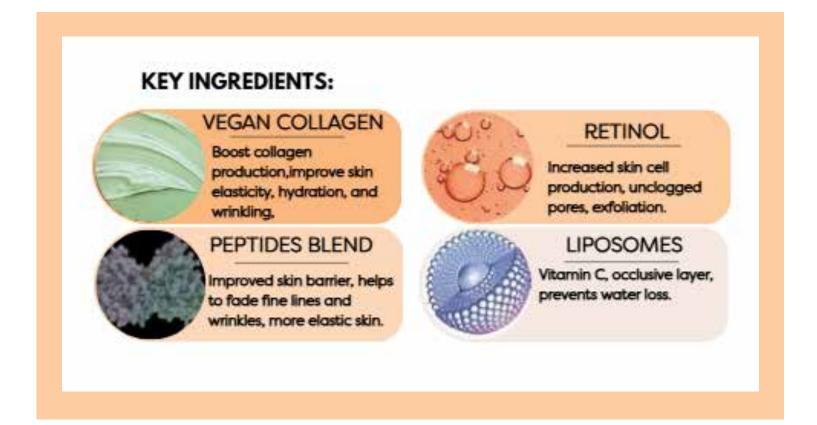

#### **ACTIVE KEY INGREDIENTS: GREEN TEA OIL** IRIS EXTRACT Smoothes fine lines, Decreases oil production activates the exfoliation and sebum, antiprocess, revitalizes and inflammatory. hydrates. **AVOCADO OIL** PEPTIDE Stimulates regenerates NMF Contains vitamin E, reduces redensifies the protein the signs of aging, protects structur. from UV. Improves skin barrier.