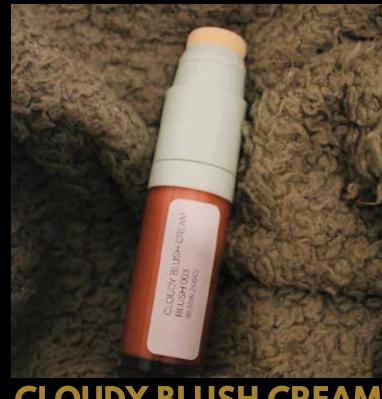

## LUX'UP YOUR CONTOURING

**STICK BLUSH** 

soft pigmented stick THIS IS:

WE LOVE: Its comfortableand gliding application.

**CLOUDY BLUSH CREAM** 

THIS IS: pigmented cloudy

WE LOVE: -Ultra emollient

cream

texture

-Easily blendable with

glowy effect

**JELLY HIGHLIGTER** 

THIS IS: pearly gel light

emulsion

WE LOVE: -its glow and radiance

-its covering AND plant

## LUX'UP YOUR BLUSH CREAM

BLUSH 003 RGSSW 24-042j