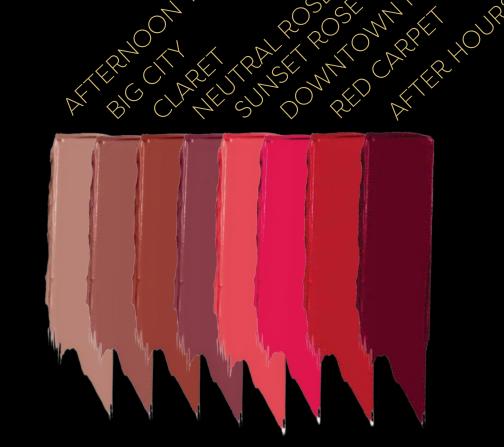

#### **LUX'UP YOUR LIPS**

- MATTE LIP CREAM
- LIPSTICK
- SHEER BALM
- LIP INK
- SPARKLING GLOSS

## LUX'UP YOUR LIPS

**MATTE LIP CREAM** 

THIS IS: Liquid lip matte

WE LOVE: -Matte finish

and transfert

proof

-Care product

(not drying lip)

#### **LIPSTICK**

THIS IS: creamy velvet stick

WE LOVE: -High

pigmented

color

#### **SHEER BALM**

THIS IS: creamy nourishing balm

WE LOVE: -good pay off -not drying lips

#### LIP INK

THIS IS: a pigmented liquid gel

WE LOVE: -it doesn't dry lips

-very light coverage

**SPARKLING GLOSS** 

THIS IS: a light pigmented shimmery liquid

gel

WE LOVE: -its long lasting formula