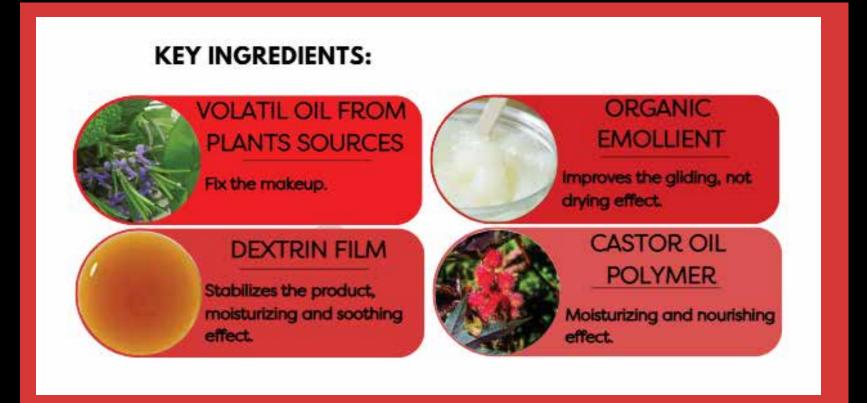

#### **KEY INGREDIENTS:**

CARNAUBA WAX

Film-forming properties, protective barrier, gloss and shine.

**PEPTIDES** 

Stimulates the production of collagen and hyaluronic acid.