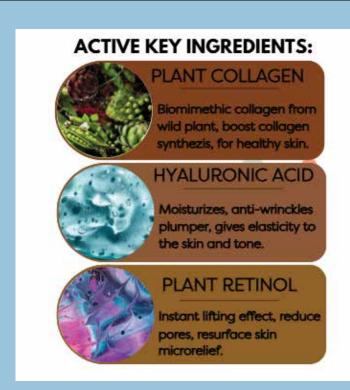

## ACTIVE KEY INGREDIENTS: PLANT COLLAGEN Biomimethic collagen from

Biomimethic collagen from wild plant, boost collagen synthezis, for healthy skin.

HYALURONIC ACID

Moisturizes, anti-wrinckles plumper, gives elasticity to the skin and tone.

PLANT RETINOL

Instant lifting effect, reduce pores, resurface skin microrelief.

# ACTIVE KEY INGREDIENTS: PLANT COLLAGEN Biomimethic collagen from wild plant, boost collagen synthezis, for healthy skin. HYALURONIC ACID Moisturizes, anti-wrinckles plumper, gives elasticity to the skin and tone. PLANT RETINOL Instant lifting effect, reduce pores, resurface skin microrelief.