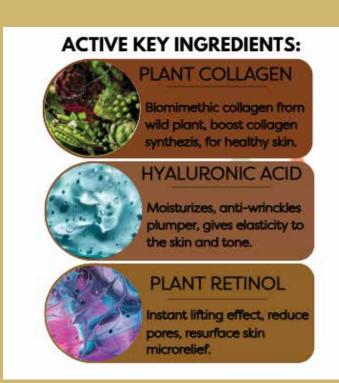

## ACTIVE KEY INGREDIENTS: PLANT COLLAGEN Biomimethic collagen from

Biomimethic collagen from wild plant, boost collagen synthezis, for healthy skin.

HYALURONIC ACID

Moisturizes, anti-wrinckles plumper, gives elasticity to the skin and tone.

PLANT RETINOL

Instant lifting effect, reduce pores, resurface skin microrelief.