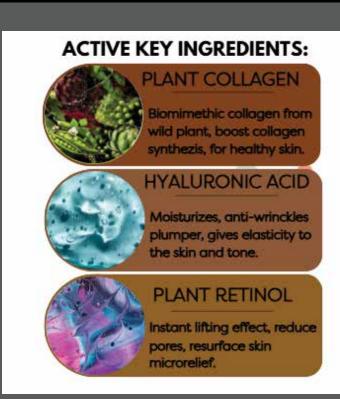

## ACTIVE KEY INGREDIENTS: PLANT COLLAGEN Biomimethic collagen from

Biomimethic collagen from wild plant, boost collagen synthezis, for healthy skin.

HYALURONIC ACID

Moisturizes, anti-wrinckles plumper, gives elasticity to the skin and tone.

PLANT RETINOL

Instant lifting effect, reduce pores, resurface skin microrelief.