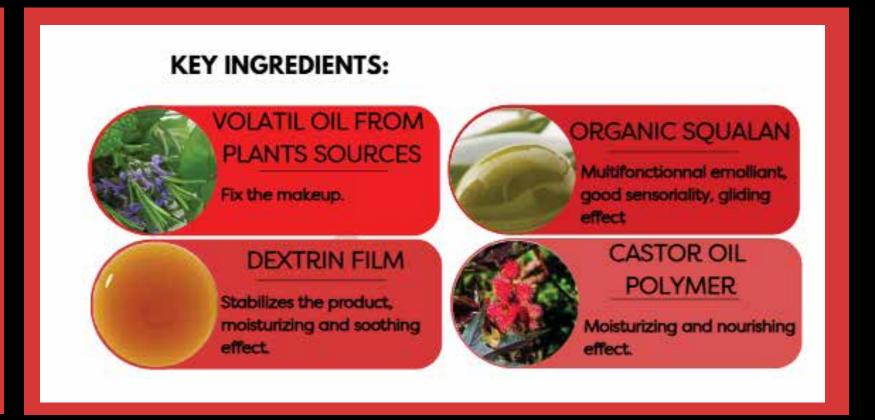

#### **ACTIVE KEY INGREDIENTS:** PRICKLY PEAR SUGAR ORIGIN **EXTRACT** BETAINE Reducing appearances of dark offering hydration, softness and potentially an spots, hyperpigmentation improvement in skin tone. uneven skin tone. **SQUALANE** Calms inflammation, supports the outer skin barrier, and works well with actives like retinol.