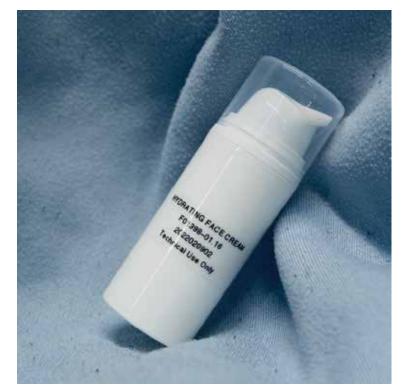

## LUX'UP YOUR FLAWLESS

ANTI-WRINKLE CREAM

THIS IS: ultrafine soft matte loose

powder

WE LOVE: -its softness

-silica and bamboo

HYDRATING FACE CREAM

THIS IS: Light weight active cream

## LUX'UP YOUR FLAWLESS HYDRATING FACE CREAM

F01917-01.06