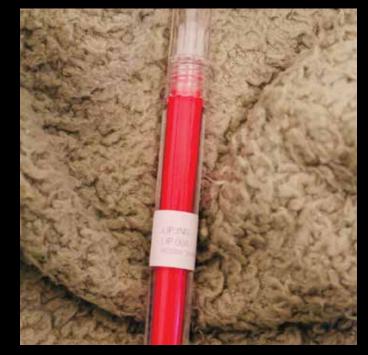

#### LIP INK

THIS IS: a pigmented liquid gel

WE LOVE: -it doesn't dry lips

-very light coverage

**SPARKLING GLOSS** 

THIS IS: a light pigmented shimmery liquid

gel

WE LOVE: -its long lasting formula

## LUX'UP YOUR LIPS LIP INK

LIP 004 RGSSW 24-042r