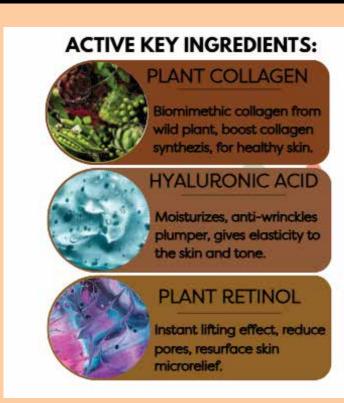

## ACTIVE KEY INGREDIENTS: PLANT COLLAGEN Biomimethic collagen from

Biomimethic collagen from wild plant, boost collagen synthezis, for healthy skin.

HYALURONIC ACID

Moisturizes, anti-wrinckles plumper, gives elasticity to the skin and tone.

PLANT RETINOL

Instant lifting effect, reduce pores, resurface skin microrelief.