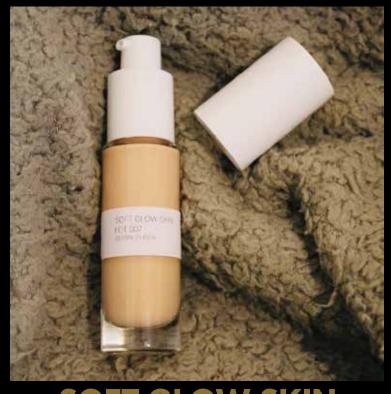

#### **LUX'UP YOUR FOUNDATION**

- TINTED SERUM
- SOFT GLOW SKIN
- AQUA FLUID

## LUX'UP YOUR FOUNDATION SOFT GLOW SKIN

FDT 002 RGSSW 24-042e