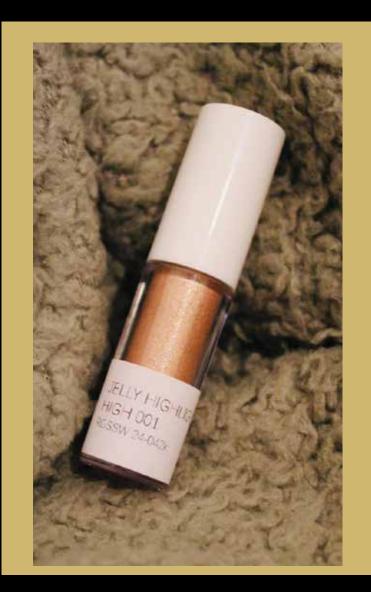

texture

-Easily blendable with

glowy effect

**JELLY HIGHLIGTER** 

THIS IS: pearly gel light

emulsion

WE LOVE: -its glow and radiance

-its covering AND plant

## LUX'UP YOUR HIGHLIGHTER JELLY HIGHLIGHTER

HIGH 001 RGSSW 24-042k