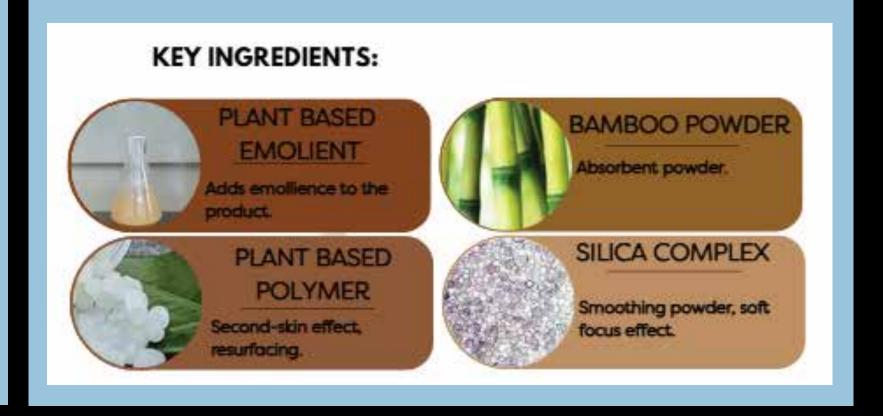

## LUX'UP YOUR POWDER

**MATTE LOOSE POWDER** 

THIS IS: ultrafine soft matte loose

powder

WE LOVE: -its softness

-silica and bamboo

**LUMINOUS LOOSE POWDER** 

THIS IS: ultrafine soft light loose powder

WE LOVE: -its soft glow -its non drying sensory