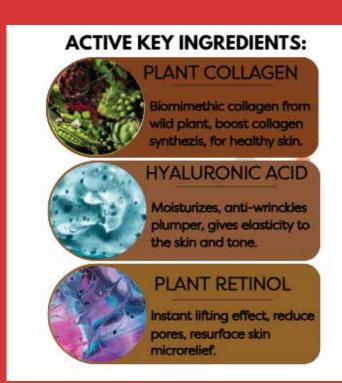

## ACTIVE KEY INGREDIENTS: PLANT COLLAGEN Biomimethic collagen from

Biomimethic collagen from wild plant, boost collagen synthezis, for healthy skin.

HYALURONIC ACID

Moisturizes, anti-wrinckles plumper, gives elasticity to the skin and tone.

PLANT RETINOL

Instant lifting effect, reduce pores, resurface skin microrelief.