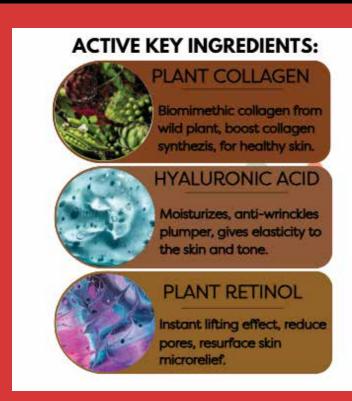

## ACTIVE KEY INGREDIENTS: PLANT COLLAGEN Biomimethic collagen from

Biomimethic collagen from wild plant, boost collagen synthezis, for healthy skin.

HYALURONIC ACID

Moisturizes, anti-wrinckles plumper, gives elasticity to the skin and tone.

PLANT RETINOL

Instant lifting effect, reduce pores, resurface skin microrelief.