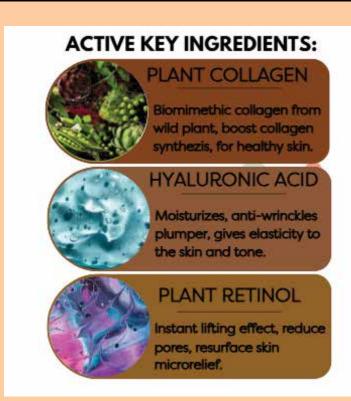

## ACTIVE KEY INGREDIENTS: PLANT COLLAGEN Biomimethic collagen from

Biomimethic collagen from wild plant, boost collagen synthezis, for healthy skin.

HYALURONIC ACID

Moisturizes, anti-wrinckles plumper, gives elasticity to the skin and tone.

PLANT RETINOL

Instant lifting effect, reduce pores, resurface skin microrelief.

# ACTIVE KEY INGREDIENTS: PLANT COLLAGEN Biomimethic collagen from wild plant, boost collagen synthezis, for healthy skin. HYALURONIC ACID Moisturizes, anti-wrinckles plumper, gives elasticity to the skin and tone. PLANT RETINOL Instant lifting effect, reduce pores, resurface skin microrelief.