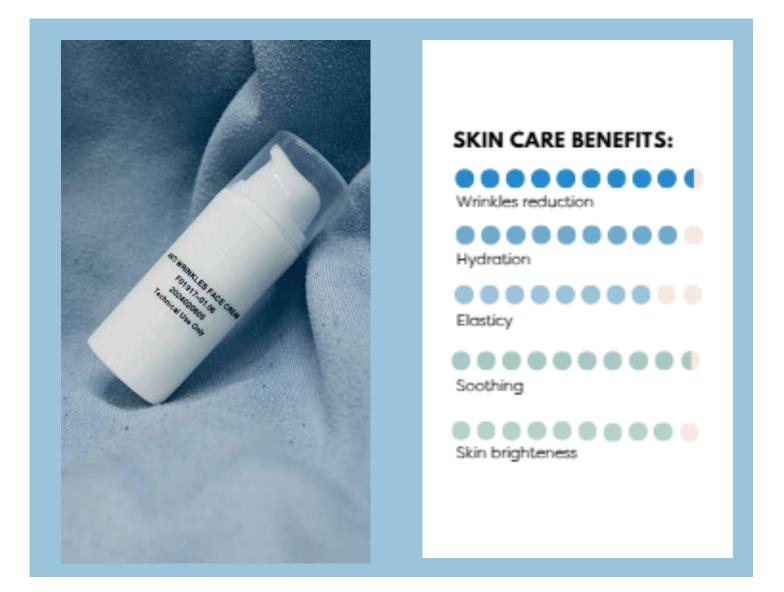

## LUX'UP YOUR FLAWLESS

ANTI-WRINKLE CREAM

THIS IS: ultrafine soft matte loose

powder

WE LOVE: -its softness

-silica and bamboo

HYDRATING FACE CREAM

THIS IS: Light weight active cream

emulsion

WE LOVE: -multi benefits
-soft texture

#### **LUX'UP YOUR FLAWLESS**

**ANTI-WRINKLE CREAM** 

F01917-01.06