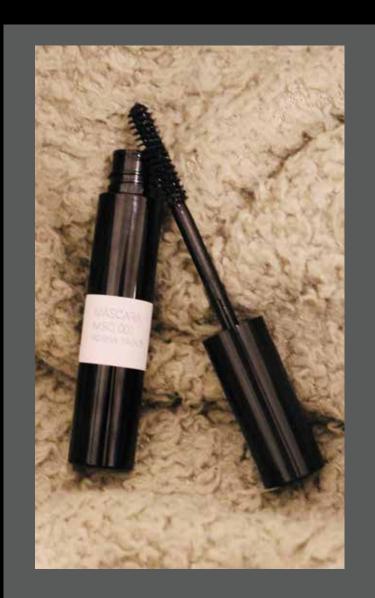

#### LUX'UP YOUR MASCARA MASCARA

MSC 001 RGSSW 24-042

## LUX'UP YOUR EYES

**MASCARA** 

THIS IS: intense black fluid

WE LOVE: -thickness of eyelashes
-the volume effect with
the specific brush

**CREAM EYESHADOW** 

THIS IS: Pearly cloudy cream

WE LOVE: -ultra emollient texture