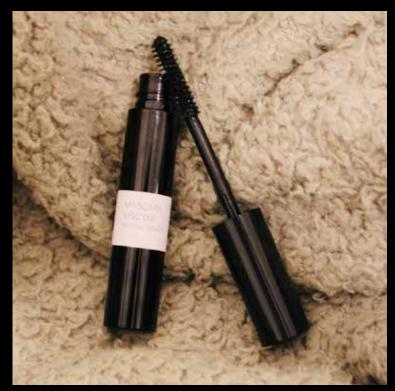

## LUX'UP YOUR EYES

**MASCARA** 

THIS IS: intense black fluid

WE LOVE: -thickness of eyelashes
-the volume effect with
the specific brush

**CREAM EYESHADOW** 

THIS IS: Pearly cloudy cream

WE LOVE: -ultra emollient texture

#### LUX'UP YOUR MASCARA MASCARA

MSC 001 RGSSW 24-042