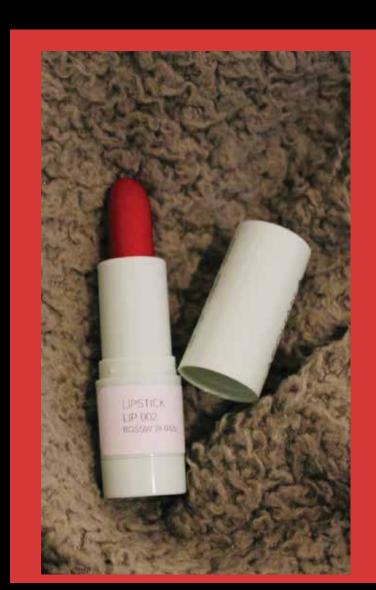

#### **LIPSTICK**

THIS IS: creamy velvet stick

WE LOVE: -High

pigmented

color

## LUX'UP YOUR LIPS LIPSTICK

LIP 002 RGSSW 24-042p