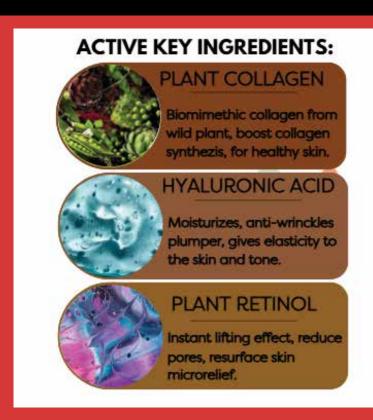

## ACTIVE KEY INGREDIENTS: PLANT COLLAGEN Biomimethic collagen from

Biomimethic collagen from wild plant, boost collagen synthezis, for healthy skin.

HYALURONIC ACID

Moisturizes, anti-wrinckles plumper, gives elasticity to the skin and tone.

PLANT RETINOL

Instant lifting effect, reduce pores, resurface skin microrelief.