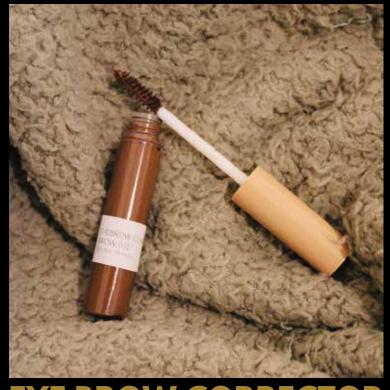

effect



**JELLY HIGHLIGTER** 

THIS IS: pearly gel light

emulsion

WE LOVE: -its glow and radiance

-its covering AND plant

-based elastomer





## LUX'UP YOUR CONTOURING NEW SKIN CONCEALER

CON 001 RGSSW 24-042g















## LUX'UP YOUR BLUSH LIQUID BLUSH

BLUSH 001 RGSSW 24-042h













## LUX'UP YOUR BLUSH STICK BLUSH

BLUSH 002 RGSSW 24-042i













## LUX'UP YOUR BLUSH CREAM

BLUSH 003 RGSSW 24-042j













## LUX'UP YOUR HIGHLIGHTER JELLY HIGHLIGHTER

HIGH 001 RGSSW 24-042k













## LUX'UP YOUR EYES



**MASCARA** 

THIS IS: intense black fluid

WE LOVE: -thickness of eyelashes
-the volume effect with
the specific brush



**CREAM EYESHADOW** 

THIS IS: Pearly cloudy cream

WE LOVE: -ultra emollient texture

-Easily blendable with

sparkeling effect



**EYE BROW CORRECTOR** 

THIS IS: creamy pigmented
emulsion
WE LOVE: -its long lasting
-its waterproof
propertise





#### LUX'UP YOUR MASCARA MASCARA

MSC 001 RGSSW 24-042

















#### LUX'UP YOUR EYESHADOW

**CREAM EYESHADOW** 

EYE 001 RGSSW 24-042m













#### **LUX'UP YOUR EYE BROW**

EYE BROW CORRECTOR

BROW 001 RGSSW 24-042n













## LUX'UP YOUR LIPS



**MATTE LIP CREAM** 

THIS IS: Liquid lip matte

WE LOVE: -Matte finish

and transfert

proof

-Care product

(not drying lip)



#### **LIPSTICK**

THIS IS: creamy velvet stick

WE LOVE: -High

pigmented

color



#### **SHEER BALM**

THIS IS: creamy nourishing balm

WE LOVE: -good pay off -not drying lips



#### LIP INK

THIS IS: a pigmented liquid gel

WE LOVE: -it doesn't dry lips

-very light coverage