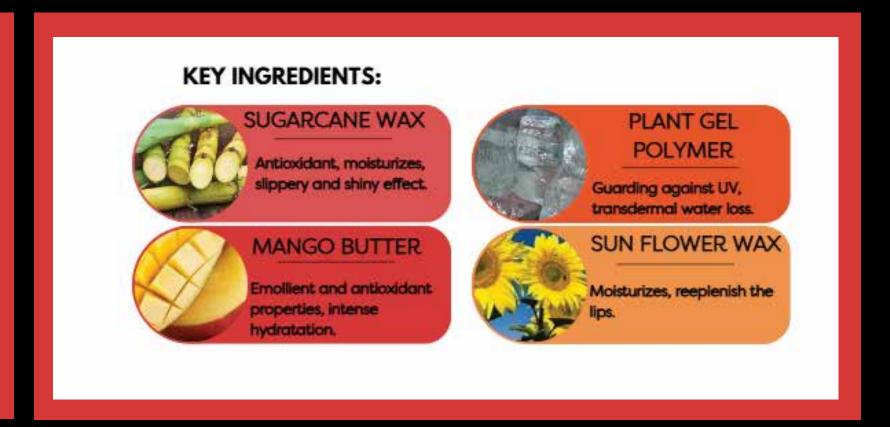

#### **KEY INGREDIENTS:**

CARNAUBA WAX

Film-forming properties, protective barrier, gloss and shine.

**PEPTIDES** 

Stimulates the production of collagen and hyaluronic acid.