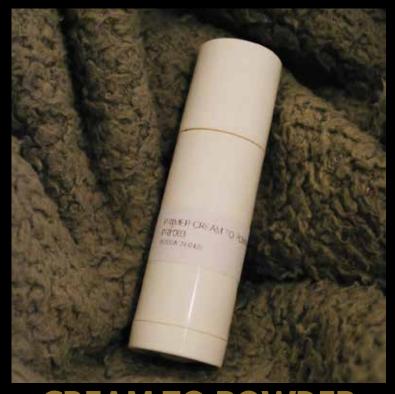

silicone

-silica and bamboo for a super soft matte effect

**CREAM TO POWDER** 

THIS IS: smoothing filler powdery cream

WE LOVE: -ultra-comfortable

-a non-drying powder

#### LUX'UP YOUR PRIMER CREAM TO POWDER

PRI 003 RGSSW 24-042c