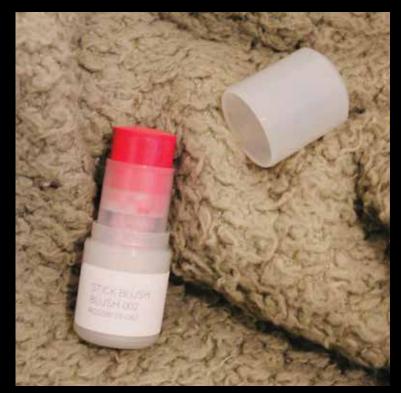

## LUX'UP YOUR CONTOURING

**STICK BLUSH** 

soft pigmented stick THIS IS:

WE LOVE: Its comfortableand gliding application.

**CLOUDY BLUSH CREAM** 

THIS IS: pigmented cloudy

WE LOVE: -Ultra emollient

cream

## LUX'UP YOUR BLUSH STICK BLUSH

BLUSH 002 RGSSW 24-042i