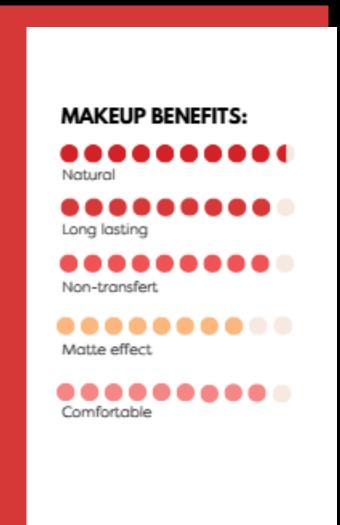

## LUX'UP YOUR LIPS

**MATTE LIP CREAM** 

THIS IS: Liquid lip matte

WE LOVE: -Matte finish

and transfert

proof

-Care product

(not drying lip)

#### **LIPSTICK**

THIS IS: creamy velvet stick

WE LOVE: -High

pigmented

color

#### **SHEER BALM**

THIS IS: creamy nourishing balm

WE LOVE: -good pay off -not drying lips

#### LIP INK

THIS IS: a pigmented liquid gel

WE LOVE: -it doesn't dry lips

-very light coverage

**SPARKLING GLOSS** 

THIS IS: a light pigmented shimmery liquid

gel

WE LOVE: -its long lasting formula

-its natural glow