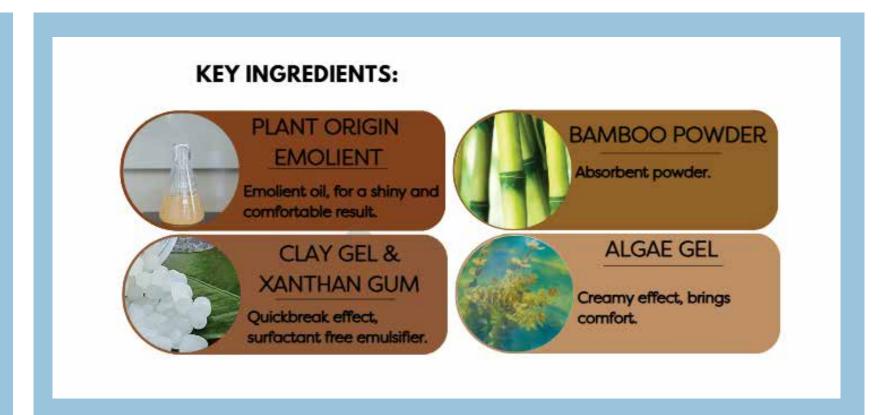

#### **KEY INGREDIENTS:**

CARNAUBA WAX

Film-forming properties, protective barrier, gloss and shine.

**PEPTIDES** 

Stimulates the production of collagen and hyaluronic acid.