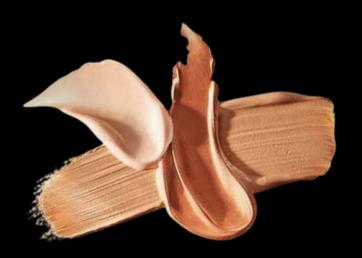

## LUX'UP YOUR FOUNDATION

**TINTED SERUM** 

THIS IS: light covering and glow hybrid emulsion fluid
WE LOVE: -a tinted skincare
-the glow thanks to reflective powders and active radiance ingredients.

**SOFT GLOW SKIN** 

THIS IS: light luminous pigmented emulsion WE LOVE: its radiant boosting effect.

**AQUA FLUID** 

THIS IS: light watery feel
emulsion
WE LOVE: -emulsifying clay
-its watery and quick
break gel texture